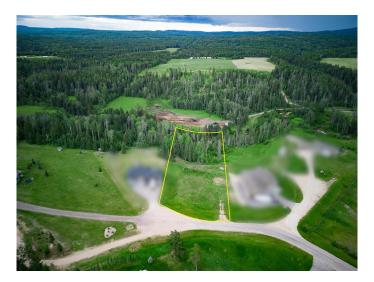

#### \$229,900

0 Bedroom, 0.00 Bathroom, Land on 2.50 Acres

NONE, Rural Woodlands County, Alberta

Desirable 2.5 acre lot in the upscale neighborhood of Deer Park Estates. This lovely lot backs onto Beaver Creek and is only a 2 minute drive to Whitecourt. Property has Town water and sewer! Perfect area to build your Dream Home!