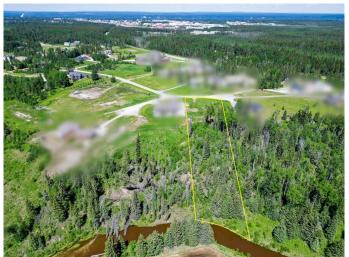

#### \$229,900

0 Bedroom, 0.00 Bathroom, Land on 2.50 Acres

NONE, Rural Woodlands County, Alberta

Desirable 2.5 acre lot in the upscale neighborhood of Deer Park Estates. This lovely lot backs onto Beaver Creek and is only a 2 minute drive to Whitecourt. Property has Town water and sewer! Perfect area to build your Dream Home!