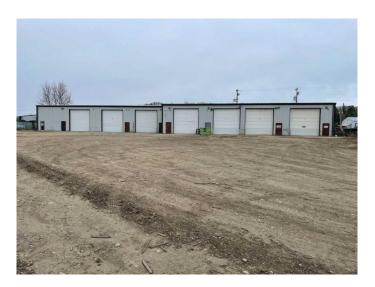

### \$749,000

0 Bedroom, 0.00 Bathroom, Commercial on 1.33 Acres

NONE, Whitecourt, Alberta

THIS 10,500 SQ FT COMMERCIAL
BUILDING SITUATED ON 1.33 ACRES IS
WELL SUITED TO MULTI-TENANTS. THE 7
BAYS ALL ARE EQUIPPED WITH 16 FT
OVERHEAD DOORS & IN FLOOR HEATING
. 3 BAYS ARE 60 FT DEEP AND FOUR
BAYS ARE 45FT DEEP LOCATED IN WEST
WHITECOURT'S INDUSTRIAL ZONE THIS
PROPERTY IS PERFECT FOR A TRUCKING
COMPANY WITH AMPLE PARKING.