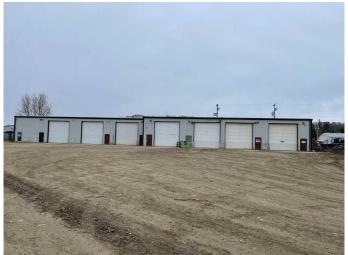

### \$749,000

0 Bedroom, 0.00 Bathroom, Commercial on 1.33 Acres

NONE, Whitecourt, Alberta

THIS 10,500 SQ FT COMMERCIAL
BUILDING SITUATED ON 1.33 ACRES IS
WELL SUITED TO MULTI-TENANTS. THE 7
BAYS ALL ARE EQUIPPED WITH 16 FT
OVERHEAD DOORS & IN FLOOR HEATING
. 3 BAYS ARE 60 FT DEEP AND FOUR
BAYS ARE 45FT DEEP LOCATED IN WEST
WHITECOURT'S INDUSTRIAL ZONE THIS
PROPERTY IS PERFECT FOR A TRUCKING
COMPANY WITH AMPLE PARKING.