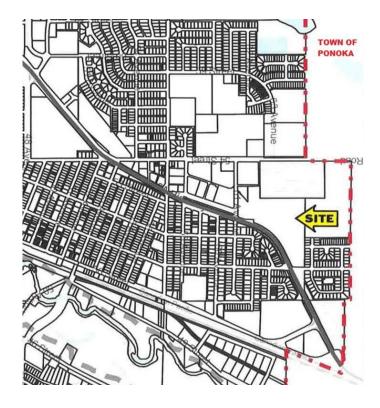

## \$345,000

0 Bedroom, 0.00 Bathroom, Land on 20.21 Acres

North End, Ponoka, Alberta

INVESTMENT OPPORTUNITY - 20+ acres located in the Town of Ponoka adjacent to Highway 2A with excellent exposure. Property is zoned Urban Reserve - to reserve land for future subdivisions and development until an overall plan is prepared and approved by Council and subdivision and development is imminent. The property is bordered by Highway 2A on the east side and 61 Avenue on the south side with Town services close by. Easy property to stage a development with lots of upside potential.

## **Community Information**

Address 6100 Highway 2a

Subdivision North End City Ponoka

County Ponoka County

Province Alberta
Postal Code T4J 1R7