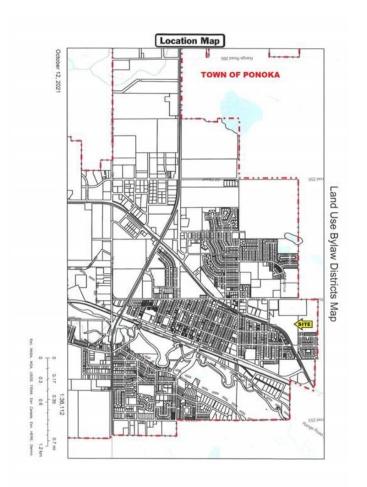

## \$345,000

0 Bedroom, 0.00 Bathroom, Land on 20.21 Acres

North End, Ponoka, Alberta

INVESTMENT OPPORTUNITY - 20+ acres located in the Town of Ponoka adjacent to Highway 2A with excellent exposure. Property is zoned Urban Reserve - to reserve land for future subdivisions and development until an overall plan is prepared and approved by Council and subdivision and development is imminent. The property is bordered by Highway 2A on the east side and 61 Avenue on the south side with Town services close by. Easy property to stage a development with lots of upside potential.

## **Community Information**

Address 6100 Highway 2a

Subdivision North End City Ponoka

County Ponoka County

Province Alberta
Postal Code T4J 1R7