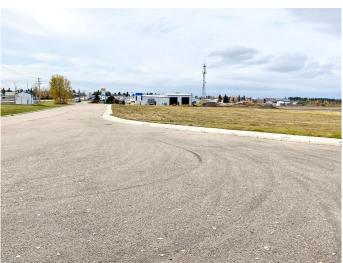

### \$236,680

0 Bedroom, 0.00 Bathroom, Land on 1.43 Acres

NONE, Rocky Mountain House, Alberta

Are you looking for a high visibility location for your business? This 1.43 acre parcel zoned Highway Commercial is within town limits and has easy access to main highways. Price includes waster and sewer to the property line and access to the service road. This is a great opportunity to purchase the land and build the building you need! Taxes yet to be assessed.