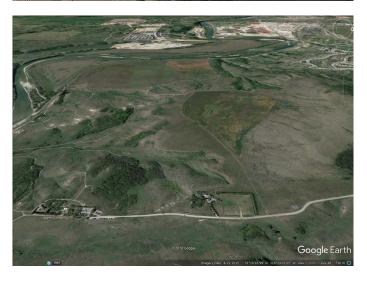

# \$1,500,000 - 255073 Glenbow Road, Rural Rocky View County

MLS® #A2126705

\$1,500,000

0 Bedroom, 0.00 Bathroom, Land on 4.27 Acres

NONE, Rural Rocky View County, Alberta

Outstanding rural home site with majestic mountain views overlooking the bow river valley, prime location surrounded by glenbow ranch and glenbow ranch provincial park, only one close neighbor on the acreage adjacent to the south, site slopes slightly to the southwest and is bordered on two sides with a windbreak of mature trees, easy commuting distance to cochrane (8km) and calgary (16km) via 1a highwayâ€l. both visible from property, site is serviced with power, gas, telephone and a new wellâ€l. 12 gpm at 125 ft, property has potential to be subdivided into two acre lots.

### **Community Information**

Address 255073 Glenbow Road

Subdivision NONE

City Rural Rocky View County

County Rocky View County

Province Alberta

Postal Code T4C 0B7