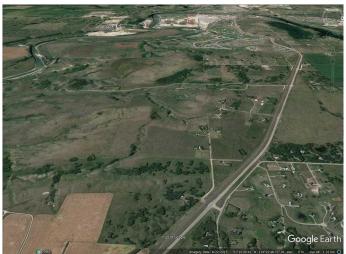

# \$1,500,000 - 255073 Glenbow Road, Rural Rocky View County

MLS® #A2126705

\$1,500,000

0 Bedroom, 0.00 Bathroom, Land on 4.27 Acres

NONE, Rural Rocky View County, Alberta

Outstanding rural home site with majestic mountain views overlooking the bow river valley, prime location surrounded by glenbow ranch and glenbow ranch provincial park, only one close neighbor on the acreage adjacent to the south, site slopes slightly to the southwest and is bordered on two sides with a windbreak of mature trees, easy commuting distance to cochrane (8km) and calgary (16km) via 1a highwayâ€l. both visible from property, site is serviced with power, gas, telephone and a new wellâ€l. 12 gpm at 125 ft, property has potential to be subdivided into two acre lots.

### **Community Information**

Address 255073 Glenbow Road

Subdivision NONE

City Rural Rocky View County

County Rocky View County

Province Alberta

Postal Code T4C 0B7