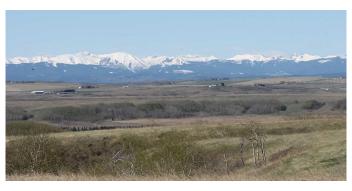

# \$1,500,000 - 255073 Glenbow Road, Rural Rocky View County

MLS® #A2126705

\$1,500,000

0 Bedroom, 0.00 Bathroom, Land on 4.27 Acres

NONE, Rural Rocky View County, Alberta

Outstanding rural home site with majestic mountain views overlooking the bow river valley, prime location surrounded by glenbow ranch and glenbow ranch provincial park, only one close neighbor on the acreage adjacent to the south, site slopes slightly to the southwest and is bordered on two sides with a windbreak of mature trees, easy commuting distance to cochrane (8km) and calgary (16km) via 1a highwayâ€l. both visible from property, site is serviced with power, gas, telephone and a new wellâ€l. 12 gpm at 125 ft, property has potential to be subdivided into two acre lots.