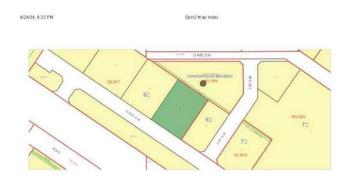

## \$749,900

0 Bedroom, 0.00 Bathroom, Land on 1.22 Acres

NONE, Slave Lake, Alberta

Almost an acre of Highway Commercial Land for sale in town! 2 lots available and can be sold together or separate. Great location for your next venture or business as it has convenient access to Highway 2! Offsite Levies included in price for your convenience.

#### **Community Information**

| 400 14th Avenue Sw          |
|-----------------------------|
| NONE                        |
| Slave Lake                  |
| Lesser Slave River No. 124, |
| Alberta                     |
| T0G 2A4                     |
|                             |

### **Additional Information**

| Date Listed    | April 24th, 2024 |
|----------------|------------------|
| Days on Market | 358              |
| Zoning         | C3               |