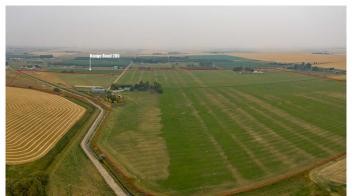

### \$2,900,000

0 Bedroom, 0.00 Bathroom, Agri-Business on 124.00 Acres

NONE, Raymond, Alberta

Approximately 124 acres on 8 titles with full water rights. Original Larsen homestead is surrounded by mature shelter belt plus older bungalow home. 40 x 100 Quonset, corrals, livestock watering system. Town water on pavement, close to Raymond. All irrigation equipment included. Property is being sold in one block, not piecing out parcels.