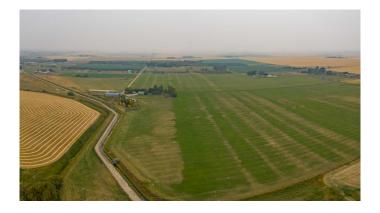

### \$2,900,000

0 Bedroom, 0.00 Bathroom, Agri-Business on 124.00 Acres

NONE, Raymond, Alberta

Approximately 124 acres on 8 titles with full water rights. Original Larsen homestead is surrounded by mature shelter belt plus older bungalow home. 40 x 100 Quonset, corrals, livestock watering system. Town water on pavement, close to Raymond. All irrigation equipment included. Property is being sold in one block, not piecing out parcels.