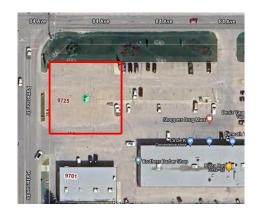

# \$300,000 - 9725 84 Avenue, Grande Prairie

MLS® #A2119618

### \$300,000

0 Bedroom, 0.00 Bathroom, Land on 0.33 Acres

Patterson Place., Grande Prairie, Alberta

PURCHASE LAND FOR \$300000 or do a LAND LEASE FOR \$3/sqft net. What an opportunity! First time for sale or lease. This 0.33 acre lot has its own title and comes with access to plenty of parking at the Patterson shopping Center. This location offers drive through options, easy access from 84th featuring high traffic counts. There is also plenty of walking traffic In the area making it very attractive for a food franchise or retail opportunity, or maybe would like to do a gas station or carwash. The owner will also look at a build to suite for the right tenant. This is a rare opportunity! Look at all the options.

### **Community Information**

Address 9725 84 Avenue
Subdivision Patterson Place.
City Grande Prairie
County Grande Prairie

Province Alberta

Postal Code T8V 4Z8