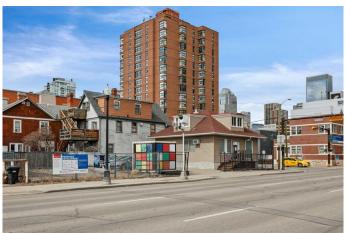

### \$2,000,000

0 Bedroom, 0.00 Bathroom, Commercial on 0.08 Acres

Beltline, Calgary, Alberta

**Great Opportunities! Future Mixed-Use** Development Site on Corner Location with Interim holding Income. Corner Lot of Prime location, steps to stampede grounds, BMO centre, 17th avenue shops and restaurants, transit and casino. CC-MHX ZONING ALLOWS FOR 3 TIMES SITE COVERAGE WITH NO LIMITATION ON BUILDING HEIGHT. This freestanding retail building located on a corner lot (1st street South bound Macleod Trail) and 15th Ave SE in the heart of Victoria Park. The existing building is 2,132 SF WITH 7 parking stalls. There is potential to build high rise and low rise building if unified with neighbor's vacant lot. Pls. see the photos for 2 possible developments options.

#### **Exterior**

Lot Description Corner Lot