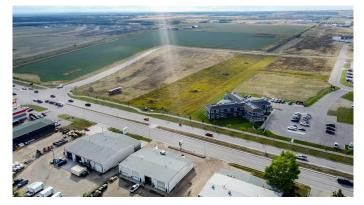

### \$1,130,000

0 Bedroom, 0.00 Bathroom, Land on 2.26 Acres

Urban Rail Business Park, Grande Prairie, Alberta

This lot is titled - BUILD HERE! A high-visibility strip mall, a service station, a car wash, an industrial Business centre, a restaurant, a recreation centre, an oilfield business, a warehouse and many other businesses go here! Just 500 meters away from the nearest fire hall (great for insurance), Urban Rail Business Park is located on Costco's road (116 Street) on a major four-lane artery. It has unparalleled access to both Hwy 43 and Hwy 40. Vendors and customers are across the road in Richmond Industrial Park. If high exposure, easy access, and nearby amenities, communities, vendors, and customers are valuable to your bottom line, Grande Prairie's Urban Rail Business Park could be the perfect fit for you. - Developer offering build-to-suit you could be in your new location in less than a year! Flexible zoning for commercial/industrial options and flexible lot configuration. Lots range in price from \$400K to \$550K per acre Railway spurs possibilities on lots next to the railroad.