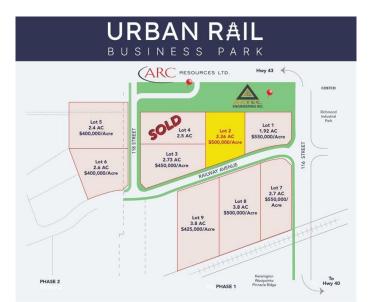

### \$1,130,000

0 Bedroom, 0.00 Bathroom, Land on 2.26 Acres

Urban Rail Business Park, Grande Prairie, Alberta

This lot is titled - BUILD HERE! A high-visibility strip mall, a service station, a car wash, an industrial Business centre, a restaurant, a recreation centre, an oilfield business, a warehouse and many other businesses go here! Just 500 meters away from the nearest fire hall (great for insurance), Urban Rail Business Park is located on Costco's road (116 Street) on a major four-lane artery. It has unparalleled access to both Hwy 43 and Hwy 40. Vendors and customers are across the road in Richmond Industrial Park. If high exposure, easy access, and nearby amenities, communities, vendors, and customers are valuable to your bottom line, Grande Prairie's Urban Rail Business Park could be the perfect fit for you. - Developer offering build-to-suit you could be in your new location in less than a year! Flexible zoning for commercial/industrial options and flexible lot configuration. Lots range in price from \$400K to \$550K per acre Railway spurs possibilities on lots next to the railroad.