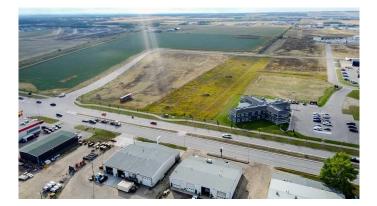

### \$1,130,000

0 Bedroom, 0.00 Bathroom, Land on 2.26 Acres

Urban Rail Business Park, Grande Prairie, Alberta

This lot is titled - BUILD HERE! A high-visibility strip mall, a service station, a car wash, an industrial Business centre, a restaurant, a recreation centre, an oilfield business, a warehouse and many other businesses go here! Just 500 meters away from the nearest fire hall (great for insurance), Urban Rail Business Park is located on Costco's road (116 Street) on a major four-lane artery. It has unparalleled access to both Hwy 43 and Hwy 40. Vendors and customers are across the road in Richmond Industrial Park. If high exposure, easy access, and nearby amenities, communities, vendors, and customers are valuable to your bottom line, Grande Prairie's Urban Rail Business Park could be the perfect fit for you. - Developer offering build-to-suit you could be in your new location in less than a year! Flexible zoning for commercial/industrial options and flexible lot configuration. Lots range in price from \$400K to \$550K per acre Railway spurs possibilities on lots next to the railroad.