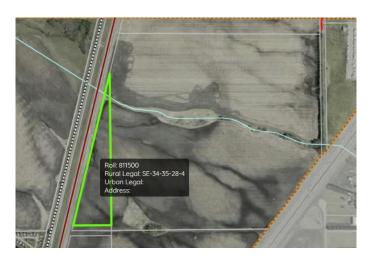

### \$375,000

0 Bedroom, 0.00 Bathroom, Land on 13.04 Acres

Highway 2A, Innisfail, Alberta

13.04 acres well position between Hwy 2A & QE2, just NE of Innisfail, Alberta. 584m of prime 2A frontage along the west boundary for access & maximum exposure. Property is contained within the Town of Innisfail Area Structure Plan. Property is located across from the Discovery Wildlife Park & Campground, Innisfail. Invest into Central Alberta's future industrial needs. Neighbouring 141.16 acre parcel (A2115387) sold in Jan 2025.