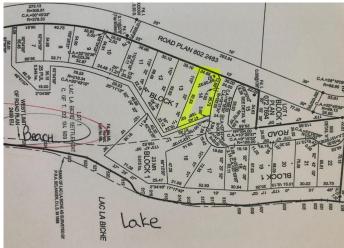

#### **Community Information**

| Address     | Lot 14 Campsite Road |
|-------------|----------------------|
| Subdivision | Plamondon            |
| City        | Plamondon            |
| County      | Lac La Biche County  |
| Province    | Alberta              |
| Postal Code | T0A 2T0              |

Lot Description Brush, Greenbelt, Level, Waterfront