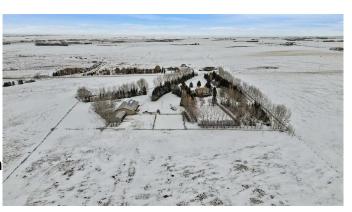

## \$2,700,000

0 Bedroom, 0.00 Bathroom, Land on 103.38 Acres

NONE, Rural Wheatland County, Alberta

Over 100 acres of productive farm land with irrigation licenses and equipment. This is a fantastic opportunity to own farm land with future development opportunities possible.