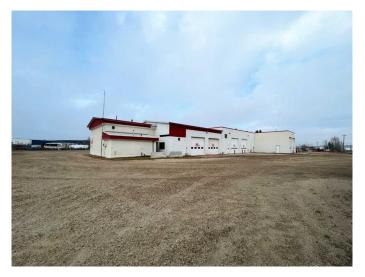

### \$2,150,000

0 Bedroom, 0.00 Bathroom, Commercial on 6.37 Acres

NONE, Whitecourt, Alberta

THIS 6.37 ACRE SITE IS FULLY FENCED AND GATED SITUATED ON 3 SEPARATE TITLED LOTS. THE SHOP SIZE IS 10,324 SQ FT AND HAS A 80 FT DRIVE THROUGH BAY WITH 16FT OVERHEAD DOORS. THE FREESTANDING 2880 SQ FT OFFICE COMPLEX HAS 10 MODERN OFFICES AND A LARGE CONFERENCE ROOM.