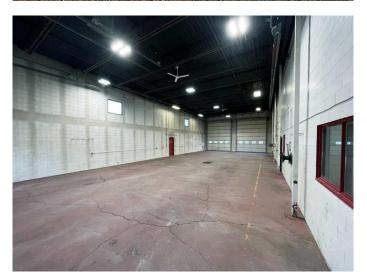

### \$2,150,000

0 Bedroom, 0.00 Bathroom, Commercial on 6.37 Acres

NONE, Whitecourt, Alberta

THIS 6.37 ACRE SITE IS FULLY FENCED AND GATED SITUATED ON 3 SEPARATE TITLED LOTS. THE SHOP SIZE IS 10,324 SQ FT AND HAS A 80 FT DRIVE THROUGH BAY WITH 16FT OVERHEAD DOORS. THE FREESTANDING 2880 SQ FT OFFICE COMPLEX HAS 10 MODERN OFFICES AND A LARGE CONFERENCE ROOM.