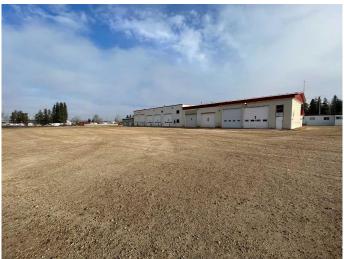

### \$2,150,000

0 Bedroom, 0.00 Bathroom, Commercial on 6.37 Acres

NONE, Whitecourt, Alberta

THIS 6.37 ACRE SITE IS FULLY FENCED AND GATED SITUATED ON 3 SEPARATE TITLED LOTS. THE SHOP SIZE IS 10,324 SQ FT AND HAS A 80 FT DRIVE THROUGH BAY WITH 16FT OVERHEAD DOORS. THE FREESTANDING 2880 SQ FT OFFICE COMPLEX HAS 10 MODERN OFFICES AND A LARGE CONFERENCE ROOM.