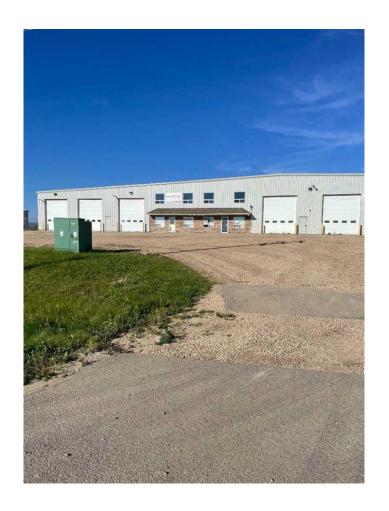

## \$7,200

0 Bedroom, 0.00 Bathroom, Commercial on 4.05 Acres

NONE, Rural Woodlands County, Alberta

7200 SQ FT SHOP & OFFICE COMPLEX WITH 100 FT DRIVE THROUGH BAYS AND 16FT OVERHEAD DOORS. FENCED AND GRAVELLED COMPOUND WITH AMPLE PARKING FOR LARGE UNITS. THE 3 MAIN FLOOR OFFFICES WASHROOMS AND PARTS ROOM ARE ADJACENT TO THE SHOP. SECOND FLOOR STAFF ROOM WITH FULL BATHROOM.

SHOP IS LOCATED IN THE NEW WOODLANDS INDUSTRIAL PARK ADJACENT TO THE WHITECOURT AIRPORT, ALSO THE 2 ADJOINING 8800 SQ FT SHOPS ARE NOW AVAILABLE TO LEASE FOR \$12.00 SQ FT TRIPLE NET

Built in 2015