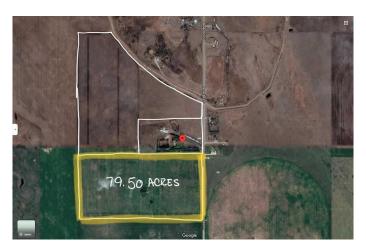

## \$3,900,000

0 Bedroom, 0.00 Bathroom, Land on 79.50 Acres

NONE, Strathmore, Alberta

Located within the Town of Strathmore, a rare opportunity to own approximately 80 acres for future development. Town of Strathmore has an Area Structure Plan available.

#### **Essential Information**

MLS®# A2108975 Price \$3,900,000

Bathrooms 0.00 79.50 Acres Type Land

Sub-Type Residential Land

**Status** Active