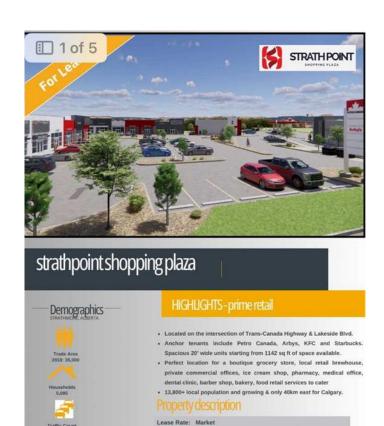

### \$39

0 Bedroom, 0.00 Bathroom, Commercial on 0.00 Acres

Downtown\_Strathmore, Strathmore, Alberta

Welcome to the heart of Strathmore's vibrant commercial scene! Presenting a prime opportunity: a newly constructed plaza conveniently situated just off Highway 1, boasting a dynamic lineup of anchor tenants including COBS Bread, Starbucks, Petro-Canada, and Arby's & KFC. This strategically positioned plaza is not just a space; it's a gateway to success for businesses seeking high visibility and foot traffic. With multiple 1200 SqFt units available for immediate lease, entrepreneurs and visionaries have the chance to join this bustling hub and carve out their niche in the community. Whether you envision a chic nail spa, a bustling pharmacy, or a much-needed medical clinic, day care or Liquor store the possibilities are boundless within this thriving commercial environment. Don't miss out on the chance to be part of Strathmore's bustling business landscape. Seize this opportunity to establish your brand in a location primed for success. Contact us today to explore leasing options and secure your place in this dynamic plaza! ?? Contact us now to make your mark on Strathmore's commercial map! ??