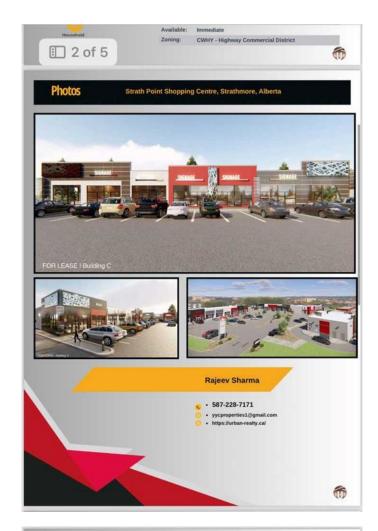

### \$39

0 Bedroom, 0.00 Bathroom, Commercial on 0.00 Acres

Downtown\_Strathmore, Strathmore, Alberta

Welcome to the heart of Strathmore's vibrant commercial scene! Presenting a prime opportunity: a newly constructed plaza conveniently situated just off Highway 1, boasting a dynamic lineup of anchor tenants including COBS Bread, Starbucks, Petro-Canada, and Arby's & KFC. This strategically positioned plaza is not just a space; it's a gateway to success for businesses seeking high visibility and foot traffic. With multiple 1200 SqFt units available for immediate lease, entrepreneurs and visionaries have the chance to join this bustling hub and carve out their niche in the community. Whether you envision a chic nail spa, a bustling pharmacy, or a much-needed medical clinic, day care or Liquor store the possibilities are boundless within this thriving commercial environment. Don't miss out on the chance to be part of Strathmore's bustling business landscape. Seize this opportunity to establish your brand in a location primed for success. Contact us today to explore leasing options and secure your place in this dynamic plaza! ?? Contact us now to make your mark on Strathmore's commercial map! ??