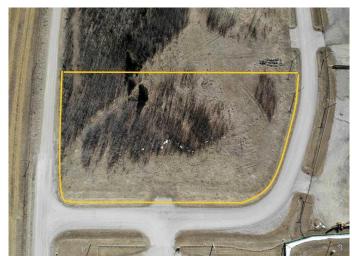

#### \$129,000

0 Bedroom, 0.00 Bathroom, Land on 2.65 Acres

NONE, Rural Mountain View County, Alberta

Great location for your new business venture. 2.65 acres in the Cowboy Trail Business Park. Excellent access from either Hwy 22 or Hwy 27. Great corner lot.