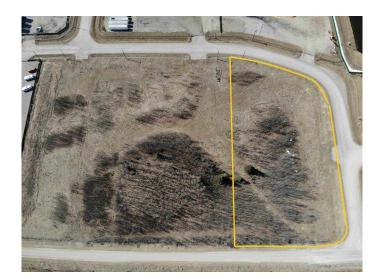

#### \$129,000

0 Bedroom, 0.00 Bathroom, Land on 2.65 Acres

NONE, Rural Mountain View County, Alberta

Great location for your new business venture. 2.65 acres in the Cowboy Trail Business Park. Excellent access from either Hwy 22 or Hwy 27. Great corner lot.