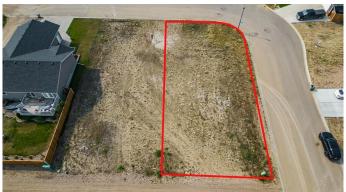

### \$85,000

0 Bedroom, 0.00 Bathroom, Land on 0.16 Acres

Meadowlands, Stettler, Alberta

Prime vacant lot in the highly sought-after and family-friendly area of Meadowlands. Nestled amidst some of the most desirable real estate in town, this lot offers the perfect canvas for you to build your dream home whether it's a starter home or an upgrade. Consider the option to purchase the adjacent lot, allowing your imagination to run wild; maybe a triple car garage to accommodate all your vehicles and toys, or perhaps a zero-entry concept for effortless accessibility. This community features quick access to sports parks, walking trails and the Community Center. Don't miss the opportunity to secure a great piece of property and start building the life you've imagined.