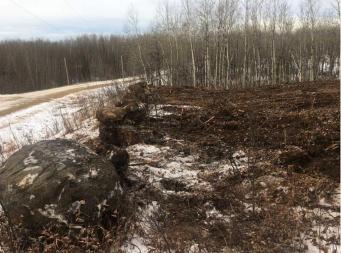

### \$66,550

0 Bedroom, 0.00 Bathroom, Land on 3.30 Acres

Century Estates\_CATH, Rural Athabasca County, Alberta

Opportunity Knocks at Century Estates. Located a quick 6 minutes south of town, this VACANT 3.3 acre lot offers lots of potential to create your new dream home. Newly cleared spot for your build. Lot backs onto crown land giving you room to roam. This untouched lot of mature trees is close to town, private and quiet.