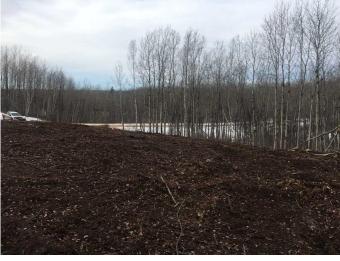

### \$66,550

0 Bedroom, 0.00 Bathroom, Land on 3.30 Acres

Century Estates\_CATH, Rural Athabasca County, Alberta

Opportunity Knocks at Century Estates. Located a quick 6 minutes south of town, this VACANT 3.3 acre lot offers lots of potential to create your new dream home. Newly cleared spot for your build. Lot backs onto crown land giving you room to roam. This untouched lot of mature trees is close to town, private and quiet.