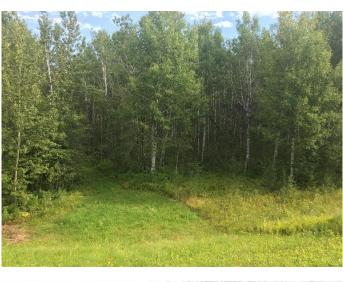

### \$66,550

0 Bedroom, 0.00 Bathroom, Land on 3.30 Acres

Century Estates\_CATH, Rural Athabasca County, Alberta

Opportunity Knocks at Century Estates. Located a quick 6 minutes south of town, this VACANT 3.3 acre lot offers lots of potential to create your new dream home. Newly cleared spot for your build. Lot backs onto crown land giving you room to roam. This untouched lot of mature trees is close to town, private and quiet.