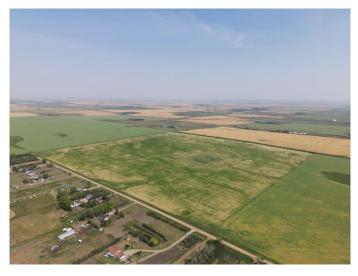

#### \$2,800,000

0 Bedroom, 0.00 Bathroom, Land on 160.00 Acres

NONE, Rural Rocky View County, Alberta

Great investment opportunity! This quarter section is 1.5 miles north of Country Hills Blvd (Highway 564) and 8 minutes from Stoney Trail. Income producer that's perfect for Investors/Developers. Located near the OMNI area structure plan and East of Prairie Royal Estates. Land has alternating crops of wheat and barley.