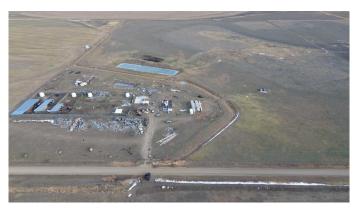

## \$495,000

0 Bedroom, 0.00 Bathroom, Agri-Business on 60.00 Acres

NONE, Rural Lethbridge County, Alberta

A 60-acre plot of arid land is available for purchase, with a designated home site located on the northwest corner. As the property is surrounded by irrigation, it would be advisable to apply for water rights to optimize the land. Once approved, you can install a pivot to make the most of the area. The current land owner would like to sell the property and rent the home site back from you for a period of the next five to ten years if possible.