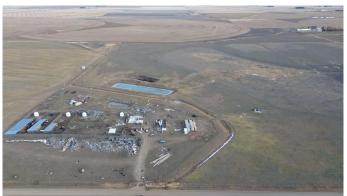

## \$495,000

0 Bedroom, 0.00 Bathroom, Agri-Business on 60.00 Acres

NONE, Rural Lethbridge County, Alberta

A 60-acre plot of arid land is available for purchase, with a designated home site located on the northwest corner. As the property is surrounded by irrigation, it would be advisable to apply for water rights to optimize the land. Once approved, you can install a pivot to make the most of the area. The current land owner would like to sell the property and rent the home site back from you for a period of the next five to ten years if possible.