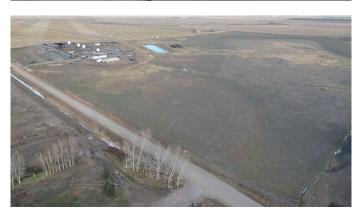

## \$495,000

0 Bedroom, 0.00 Bathroom, Agri-Business on 60.00 Acres

NONE, Rural Lethbridge County, Alberta

A 60-acre plot of arid land is available for purchase, with a designated home site located on the northwest corner. As the property is surrounded by irrigation, it would be advisable to apply for water rights to optimize the land. Once approved, you can install a pivot to make the most of the area. The current land owner would like to sell the property and rent the home site back from you for a period of the next five to ten years if possible.