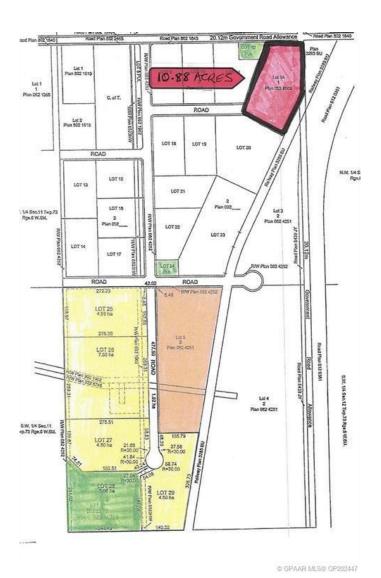

#### \$1,500,000

0 Bedroom, 0.00 Bathroom, Land on 10.88 Acres

Emerson Trail Industrial Park, Rural Grande Prairie No. 1, County of, Alberta

Huge Visibility for this vacant parcel of land zoned RM-2 (Rural Medium Industrial) in an excellent location right on the corner of Emerson Trail and Highway 2. The size is 10.88 acres and has great frontage. Services available to the edge of the property. One of the last parcels of land of this size available with such good exposure and access.

## **Community Information**

| Address     | 13 61027 Highway 672                  |
|-------------|---------------------------------------|
| Subdivision | Emerson Trail Industrial Park         |
| City        | Rural Grande Prairie No. 1, County of |
| County      | Grande Prairie No. 1, County of       |
| Province    | Alberta                               |
| Postal Code | T0H 3C0                               |

### Lot Description Corner Lot, Irregular Lot