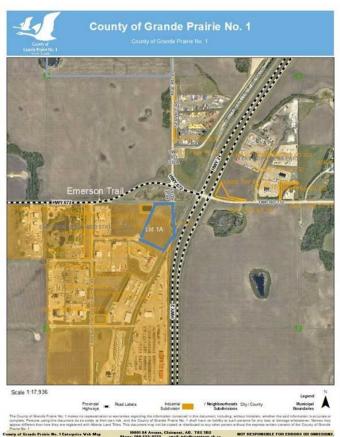

#### \$1,500,000

0 Bedroom, 0.00 Bathroom, Land on 10.88 Acres

Emerson Trail Industrial Park, Rural Grande Prairie No. 1, County of, Alberta

Huge Visibility for this vacant parcel of land zoned RM-2 (Rural Medium Industrial) in an excellent location right on the corner of Emerson Trail and Highway 2. The size is 10.88 acres and has great frontage. Services available to the edge of the property. One of the last parcels of land of this size available with such good exposure and access.

## **Community Information**

| Address     | 13 61027 Highway 672                  |
|-------------|---------------------------------------|
| Subdivision | Emerson Trail Industrial Park         |
| City        | Rural Grande Prairie No. 1, County of |
| County      | Grande Prairie No. 1, County of       |
| Province    | Alberta                               |
| Postal Code | T0H 3C0                               |