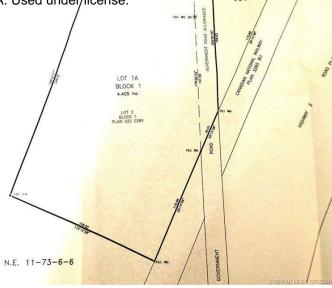

#### \$1,500,000

0 Bedroom, 0.00 Bathroom, Land on 10.88 Acres

Emerson Trail Industrial Park, Rural Grande Prairie No. 1, County of, Alberta

Huge Visibility for this vacant parcel of land zoned RM-2 (Rural Medium Industrial) in an excellent location right on the corner of Emerson Trail and Highway 2. The size is 10.88 acres and has great frontage. Services available to the edge of the property. One of the last parcels of land of this size available with such good exposure and access.

### Lot Description Corner Lot, Irregular Lot