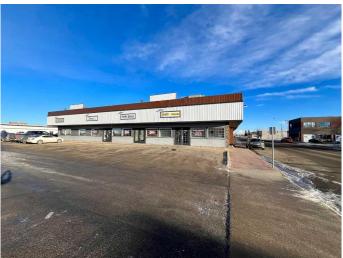

### \$399,900

0 Bedroom, 0.00 Bathroom, Commercial on 0.00 Acres

Central Business District., Grande Prairie, Alberta

Aggressively priced, freshly painted, fantastic main floor and upstairs office space in a great business condo building - Station 97 - in the City's Central Business District. Plenty of paved parking, a/c, and a recent exterior upgrade completed! The main floor offers a large reception area with vaulted ceilings and lots of natural light (that could lend space for retail, cubicle, or additional office), two large offices, a signing room/smaller office, washroom, storage rooms, and a large boardroom with it's own exterior entrance. Upstairs has an open waiting/lounge area, 2 large offices, washroom, kitchen/lunch room, and additional sink area, storage areas. This is an excellent office space for accounting/financial, legal, real estate or public service sector. This building is very well managed which means lower than average condo association costs. Seller financing is available.