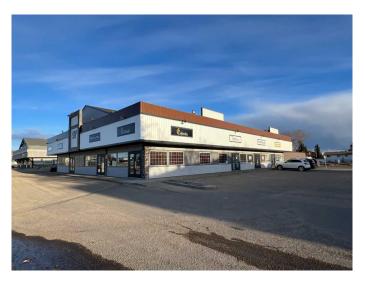

### \$399,900

0 Bedroom, 0.00 Bathroom, Commercial on 0.00 Acres

Central Business District., Grande Prairie, Alberta

Aggressively priced, freshly painted, fantastic main floor and upstairs office space in a great business condo building - Station 97 - in the City's Central Business District. Plenty of paved parking, a/c, and a recent exterior upgrade completed! The main floor offers a large reception area with vaulted ceilings and lots of natural light (that could lend space for retail, cubicle, or additional office), two large offices, a signing room/smaller office, washroom, storage rooms, and a large boardroom with it's own exterior entrance. Upstairs has an open waiting/lounge area, 2 large offices, washroom, kitchen/lunch room, and additional sink area, storage areas. This is an excellent office space for accounting/financial, legal, real estate or public service sector. This building is very well managed which means lower than average condo association costs. Seller financing is available.