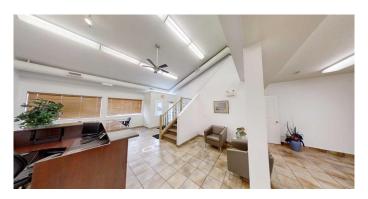

### \$399,900

0 Bedroom, 0.00 Bathroom, Commercial on 0.00 Acres

Central Business District., Grande Prairie, Alberta

Aggressively priced, freshly painted, fantastic main floor and upstairs office space in a great business condo building - Station 97 - in the City's Central Business District. Plenty of paved parking, a/c, and a recent exterior upgrade completed! The main floor offers a large reception area with vaulted ceilings and lots of natural light (that could lend space for retail, cubicle, or additional office), two large offices, a signing room/smaller office, washroom, storage rooms, and a large boardroom with it's own exterior entrance. Upstairs has an open waiting/lounge area, 2 large offices, washroom, kitchen/lunch room, and additional sink area, storage areas. This is an excellent office space for accounting/financial, legal, real estate or public service sector. This building is very well managed which means lower than average condo association costs. Seller financing is available.