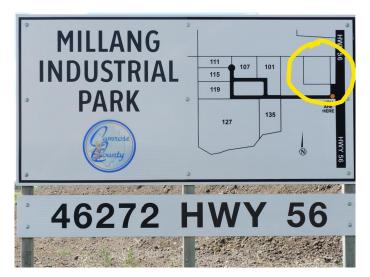

#### \$749,000

0 Bedroom, 0.00 Bathroom, Land on 6.05 Acres

NONE, Rural Camrose County, Alberta

Highway 56 Frontage! 6.05 acres in Millang Industrial Park. Do you have a business that would benefit from the traffic in the Millang Industrial Park? The new Camrose County Seed Cleaning Plant generates significant traffic in addition to the existing businesses on location. 3 phase power, gas available now. Edmonton city water is to be available in 2023. This 6.05 acre parcel is zoned Farmland at present. This is the LAST REMAINING LOT!

## **Community Information**

Address 46272 Highway 56

Subdivision NONE

City Rural Camrose County

County Camrose County

Province Alberta
Postal Code T4V 2N1