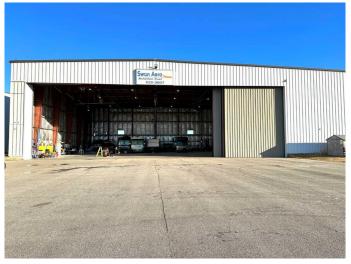

## \$1,200,000

0 Bedroom, 0.00 Bathroom, Commercial on 0.00 Acres

Airport G.P., Grande Prairie, Alberta

Clear span hangar with 29' High x 129' wide automatic sliding hangar door right at Grande Prairie airport. Main hangar clear span dimensions are 108' Wide x 105' Deep with 32' ceiling clearance . Total Sq Ft of 13,193 including attached office unit with 2 private offices common area and bathroom. Generous parking in front and paved taxiway on this 1.22 Acre property. 200 Amp Electric service + water and sewer are tied in with airport.