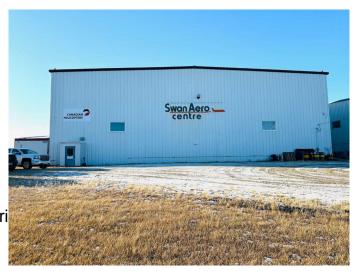

## \$1,200,000

0 Bedroom, 0.00 Bathroom, Commercial on 0.00 Acres

Airport G.P., Grande Prairie, Alberta

Clear span hangar with 29' High x 129' wide automatic sliding hangar door right at Grande Prairie airport. Main hangar clear span dimensions are 108' Wide x 105' Deep with 32' ceiling clearance . Total Sq Ft of 13,193 including attached office unit with 2 private offices common area and bathroom. Generous parking in front and paved taxiway on this 1.22 Acre property. 200 Amp Electric service + water and sewer are tied in with airport.