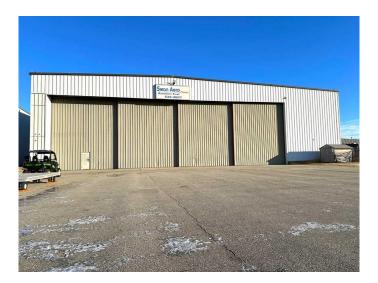

## \$1,200,000

0 Bedroom, 0.00 Bathroom, Commercial on 0.00 Acres

Airport G.P., Grande Prairie, Alberta

Clear span hangar with 29' High x 129' wide automatic sliding hangar door right at Grande Prairie airport. Main hangar clear span dimensions are 108' Wide x 105' Deep with 32' ceiling clearance . Total Sq Ft of 13,193 including attached office unit with 2 private offices common area and bathroom. Generous parking in front and paved taxiway on this 1.22 Acre property. 200 Amp Electric service + water and sewer are tied in with airport.