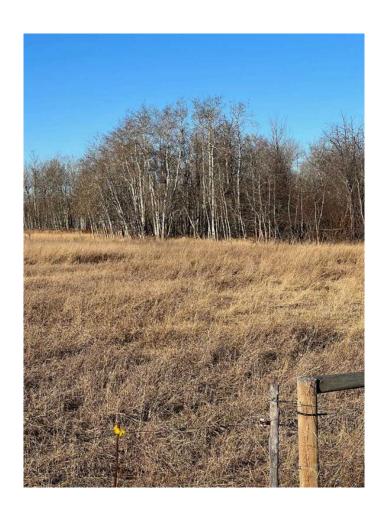

### \$1,800,000

0 Bedroom, 0.00 Bathroom, Agri-Business on 158.00 Acres

NONE, Grande Prairie, Alberta

158 acres adjoining Carriage Lane Estates to the North. There are 2 titles, 148.78 acres and 9.22 acres. The property is fenced and is a mix of cultivated and bush. Excellent development quarter. Tremendous investment opportunity going forward. Call your Realtor for more information.