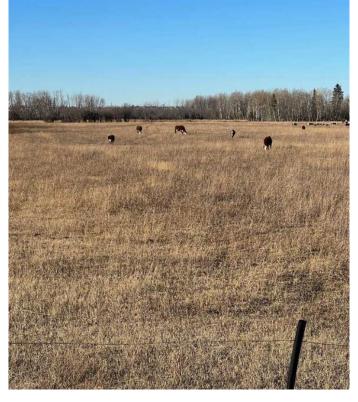

### \$1,800,000

0 Bedroom, 0.00 Bathroom, Agri-Business on 158.00 Acres

NONE, Grande Prairie, Alberta

158 acres adjoining Carriage Lane Estates to the North. There are 2 titles, 148.78 acres and 9.22 acres. The property is fenced and is a mix of cultivated and bush. Excellent development quarter. Tremendous investment opportunity going forward. Call your Realtor for more information.