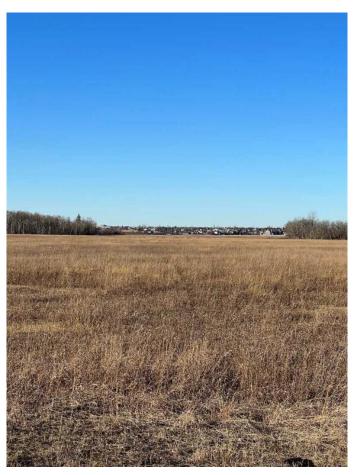

### \$1,800,000

0 Bedroom, 0.00 Bathroom, Agri-Business on 158.00 Acres

NONE, Grande Prairie, Alberta

158 acres adjoining Carriage Lane Estates to the North. There are 2 titles, 148.78 acres and 9.22 acres. The property is fenced and is a mix of cultivated and bush. Excellent development quarter. Tremendous investment opportunity going forward. Call your Realtor for more information.