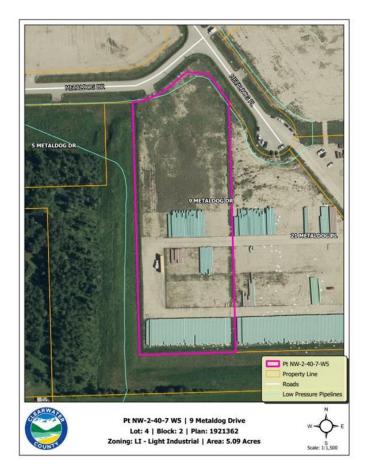

### \$305,400

0 Bedroom, 0.00 Bathroom, Land on 5.09 Acres

Metaldog Industrial Park, Rural Clearwater County, Alberta

9 METALDOG DRIVE 5.09 ACRES - Metaldog Industrial Subdivision is located minutes northeast of Rocky Mountain House on Airport Road, situated on a ban-free road, and located within a mile of Alberta's High Load Corridor. Zoned LIGHT INDUSTRIAL DISTRICT "Ll― Metaldog Industrial Subdivision is 1 of the newest industrial subdivisions within Clearwater County (has been used for a pipe laydown yard for the past couple of years). All bare lots are serviced with 3 PHASE power and natural gas to property lines, and all roads within the subdivision are paved, (Note: private well & sewer systems will need to be installed at the purchaser's expense to suit individual requirements). Firepond is located within the subdivision. Prime location to establish, and grow your business. Immediate possession is available. The general purpose of this district is to accommodate and regulate small to medium-scale industrial operations, note a security suite as part of the main building is permitted as a discretionary use (this allows for an owner/operator or staff to live onsite for security purposes, and is at the discretion of the development officer). No development timeframes. Make your mark in CENTRAL ALBERTA! Multiple lots available for sale, parcel sizes between 3.83 acres -8.72 acres (GST is applicable)

## **Community Information**

Address 9 Metaldog Drive

Subdivision Metaldog Industrial Park

City Rural Clearwater County

County Clearwater County

Province Alberta

Postal Code T4T 2A2