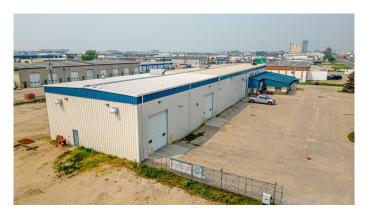

# \$3,100,000 - 9440 112 Street, Grande Prairie

MLS® #A2089801

### \$3,100,000

0 Bedroom, 0.00 Bathroom, Commercial on 0.00 Acres

Richmond Industrial Park, Grande Prairie, Alberta

Functional shop facility with 2 points of access/egress & drive around capabilities. Located in Richmond Industrial District in close proximity to Grande Prairie Airport with excellent access to Highway 40, Highway 43, and Highway 2. The property consists of 2 cranes, 6 grade doors, 20" clear ceiling height, wash bay, double compartment sump, make up air, air-conditioned office and a fenced yard compound.