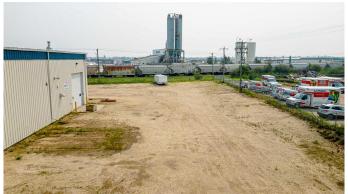

### \$3,100,000

0 Bedroom, 0.00 Bathroom, Commercial on 0.00 Acres

Richmond Industrial Park, Grande Prairie, Alberta

Functional shop facility with 2 points of access/egress & drive around capabilities. Located in Richmond Industrial District in close proximity to Grande Prairie Airport with excellent access to Highway 40, Highway 43, and Highway 2. The property consists of 2 cranes, 6 grade doors, 20" clear ceiling height, wash bay, double compartment sump, make up air, air-conditioned office and a fenced yard compound.