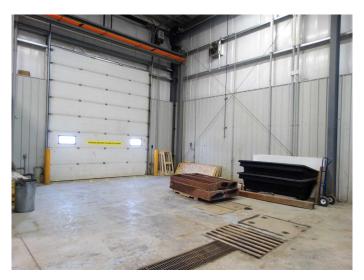

### \$3,100,000

0 Bedroom, 0.00 Bathroom, Commercial on 0.00 Acres

Richmond Industrial Park, Grande Prairie, Alberta

Functional shop facility with 2 points of access/egress & drive around capabilities. Located in Richmond Industrial District in close proximity to Grande Prairie Airport with excellent access to Highway 40, Highway 43, and Highway 2. The property consists of 2 cranes, 6 grade doors, 20" clear ceiling height, wash bay, double compartment sump, make up air, air-conditioned office and a fenced yard compound.