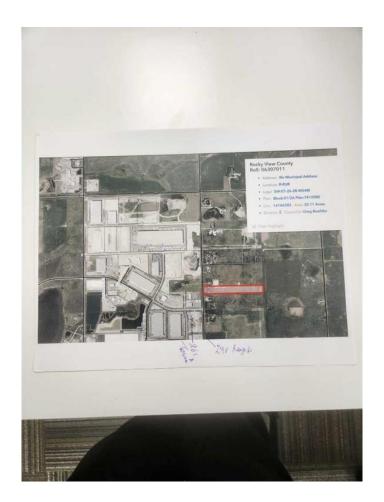

#### \$100,000

0 Bedroom, 0.00 Bathroom, Land on 20.11 Acres

NONE, Rural Rocky View County, Alberta

IT IS 1/80 UNDIVIDED INTEREST IN THE LAND OF 20 ACRES SO TOTAL LAND IS 20 ACRES AND TOTAL SHARE HOLDERS ARE 80. ONLY ONE SHARE IS FOR SALE SO YOU ARE BUYING 1/4 ACRES OF LAND. LAND IS LOCATED VERY CLOSE TO TOWNSHIP RD 261 AND RANGE RD 290. JUST SOUTH OF THE OFFICE OF ROCKY VIEW COUNTY GOVERNMENT OFFICE.

### **Community Information**

Address M.d. Of Rocky View 7410080

Subdivision NONE

City Rural Rocky View County

County Rocky View County

Province Alberta
Postal Code T0M 0E0