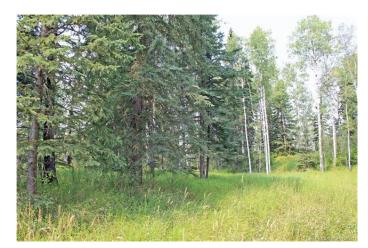

#### \$178,500

0 Bedroom, 0.00 Bathroom, Land on 3.15 Acres

Ridgeland Estates, Rural Clearwater County, Alberta

#5 Ridgeland Road is located in the executive subdivision of Ridgeland Hills west of Rocky Mtn. House. 3.15 acres rolling and treed with a private building site. Minutes from town with west country recreational opportunities out your back door. Acreage is zoned Country Residential with power, gas and telephone to the property line. Driveway in has been developed, get your house plans ready and start the build!

#### **Amenities**

Utilities None

**Exterior** 

Lot Description Private, Wooded