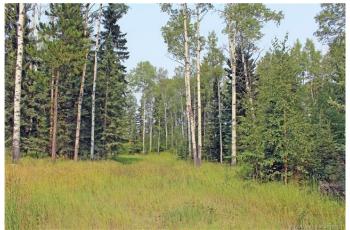

#### \$178,500

0 Bedroom, 0.00 Bathroom, Land on 3.15 Acres

Ridgeland Estates, Rural Clearwater County, Alberta

#5 Ridgeland Road is located in the executive subdivision of Ridgeland Hills west of Rocky Mtn. House. 3.15 acres rolling and treed with a private building site. Minutes from town with west country recreational opportunities out your back door. Acreage is zoned Country Residential with power, gas and telephone to the property line. Driveway in has been developed, get your house plans ready and start the build!

#### **Amenities**

Utilities None

**Exterior** 

Lot Description Private, Wooded