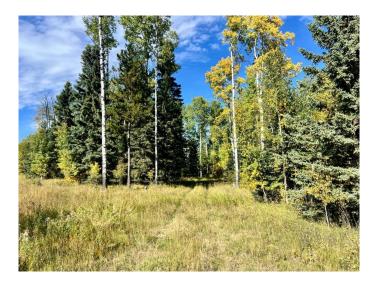

#### \$178,500

0 Bedroom, 0.00 Bathroom, Land on 3.15 Acres

Ridgeland Estates, Rural Clearwater County, Alberta

#5 Ridgeland Road is located in the executive subdivision of Ridgeland Hills west of Rocky Mtn. House. 3.15 acres rolling and treed with a private building site. Minutes from town with west country recreational opportunities out your back door. Acreage is zoned Country Residential with power, gas and telephone to the property line. Driveway in has been developed, get your house plans ready and start the build!

#### **Amenities**

Utilities None

**Exterior** 

Lot Description Private, Wooded