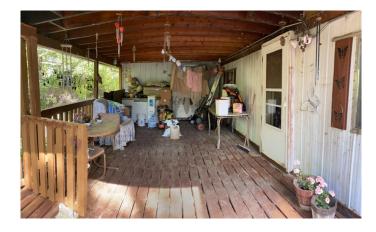

## \$101,000

2 Bedroom, 1.00 Bathroom, 864 sqft Residential on 0.17 Acres

East Coulee, Drumheller, Alberta

Looking for a bit of a project in east coulee? Across the street from the river, on your very own lotâ€lThis home has over 800 sq ft living space a perfect summer deck with both an open and a covered portion to get out of the hot summer days while still enjoying the outdoors. The yard is a private and amazing oasis adorn with trees & berry bushes. The birds just love it here and so will you. Please schedule an appointment & provide minimum 24 hours notice for viewings