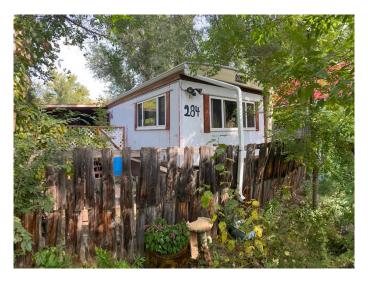

## \$101,000

2 Bedroom, 1.00 Bathroom, 864 sqft Residential on 0.17 Acres

East Coulee, Drumheller, Alberta

Looking for a bit of a project in east coulee? Across the street from the river, on your very own lotâ€lThis home has over 800 sq ft living space a perfect summer deck with both an open and a covered portion to get out of the hot summer days while still enjoying the outdoors. The yard is a private and amazing oasis adorn with trees & berry bushes. The birds just love it here and so will you. Please schedule an appointment & provide minimum 24 hours notice for viewings

### **Exterior**

Exterior Features Dog Run, Private Yard

Lot Description Back Lane, Back Yard, Few Trees

Roof Metal

Construction Aluminum Siding

Foundation Block, Wood