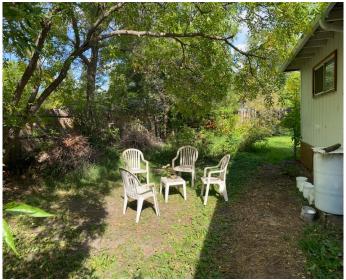

## \$101,000

2 Bedroom, 1.00 Bathroom, 864 sqft Residential on 0.17 Acres

East Coulee, Drumheller, Alberta

Looking for a bit of a project in east coulee? Across the street from the river, on your very own lotâ€lThis home has over 800 sq ft living space a perfect summer deck with both an open and a covered portion to get out of the hot summer days while still enjoying the outdoors. The yard is a private and amazing oasis adorn with trees & berry bushes. The birds just love it here and so will you. Please schedule an appointment & provide minimum 24 hours notice for viewings

### **Exterior**

Exterior Features Dog Run, Private Yard

Lot Description Back Lane, Back Yard, Few Trees

Roof Metal

Construction Aluminum Siding

Foundation Block, Wood