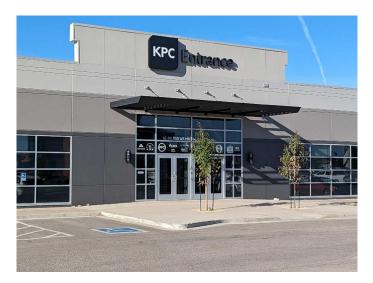

#### \$23

0 Bedroom, 0.00 Bathroom, Commercial on 0.00 Acres

Wt Hill Business Park, Lethbridge, Alberta

Premium office space located in a fully renovated multi-tenant commercial/professional space. The space includes common meeting rooms, shared lunch facilities and public washrooms. Upgraded finishes throughout the space showcase the clean modern design and harmonize the different tenant spaces with common design elements. Space includes a front reception area, up to ten (10) offices, storage, and access to all the common areas in the building. Lots of parking for your clients and employees. Set up your own private showing with your Realtor or Call lister for more details.