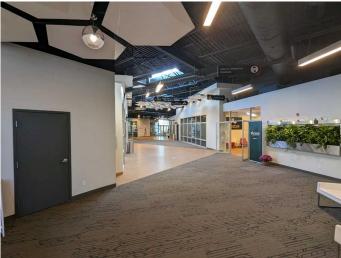

#### \$23

0 Bedroom, 0.00 Bathroom, Commercial on 0.00 Acres

Wt Hill Business Park, Lethbridge, Alberta

Premium office space located in a fully renovated multi-tenant commercial/professional space. The space includes common meeting rooms, shared lunch facilities and public washrooms. Upgraded finishes throughout the space showcase the clean modern design and harmonize the different tenant spaces with common design elements. Space includes a front reception area, up to ten (10) offices, storage, and access to all the common areas in the building. Lots of parking for your clients and employees. Set up your own private showing with your Realtor or Call lister for more details.