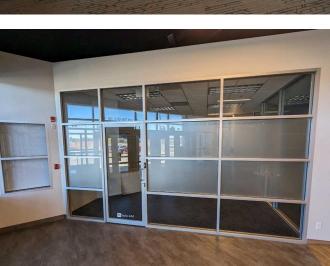

#### \$23

0 Bedroom, 0.00 Bathroom, Commercial on 0.00 Acres

Wt Hill Business Park, Lethbridge, Alberta

Premium office space located in a fully renovated multi-tenant commercial/professional space. The space includes common meeting rooms, shared lunch facilities and public washrooms. Upgraded finishes throughout the space showcase the clean modern design and harmonize the different tenant spaces with common design elements. Space includes a front reception area, up to ten (10) offices, storage, and access to all the common areas in the building. Lots of parking for your clients and employees. Set up your own private showing with your Realtor or Call lister for more details.