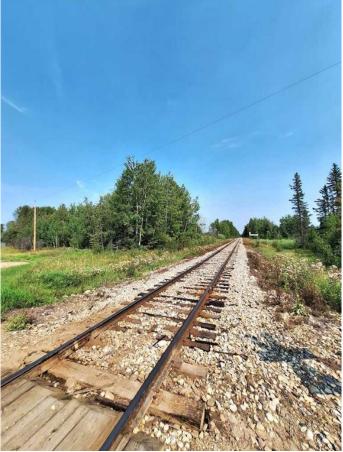

#### \$750,000

0 Bedroom, 0.00 Bathroom, Land on 135.91 Acres

NONE, Lac La Biche County, Alberta

Location! Location! Location! Looking for an Investment Opportunity? Just off busy Hwy 55 has great potential for commercial or industrial development with 1/2 a mile of railway frontage. Power and Natural Gas are at the property line. Located near the Lac La Biche Sentential Industrial Park and the Deer Meadows Mobile Home Park. Have a Vision? Here's your Chance to Diversify!