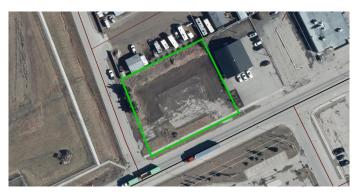

#### \$219,000

0 Bedroom, 0.00 Bathroom, Land on 0.67 Acres

NONE, Edson, Alberta

29185 sq. ft. C2 zoning lot on corner location fronting highway 16 west bound. Walmart across highway. Airport to the west. Restaurant and hotel close by. Property previous use was a motel.

#### **Exterior**

Exterior Features None

Lot Description City Lot, Cleared, Corner Lot, Level, Rectangular Lot