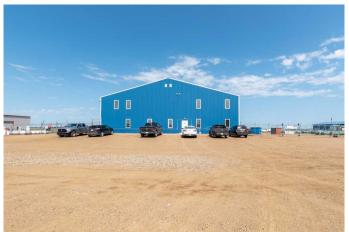

Huge price reduction on this PRIME PROPERTY in the Heavy Oil Capital of Canada! Now priced \$800,000. under the recent appraisal! Located just outside of Lloydminster in the County of Vermilion River is where opportunity awaits! This is a 32-acre parcel just South of the Lloydminster Airport and has 3 major buildings totaling over 44,000 sq. ft. All 3 buildings are being leased with the owner sharing one building. The property is completely fenced and divided into separate fenced compounds which are also leased. Building #1 is 12,740 sq. ft. (11,700 SF shop) Building #2 is 10,160 SF (4,480 SF Shop) Building #3 is 22,000 SF (12,800 SF Shop). The buildings are in excellent condition and were built in 2007 and 2012. If you're a business that needs a shop with offices and revenues from your other buildings then this is it. If you're an investor you should take a serious look at this opportunity as the Lloydminster area feels ready to grow. Information Package is available. Seller also has another property in North Battleford SK. and will consider a package for both. MLS SK941187