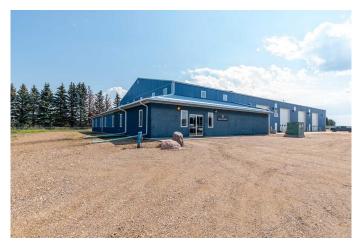

Huge price reduction on this PRIME PROPERTY in the Heavy Oil Capital of Canada! Now priced \$800,000. under the recent appraisal! Located just outside of Lloydminster in the County of Vermilion River is where opportunity awaits! This is a 32-acre parcel just South of the Lloydminster Airport and has 3 major buildings totaling over 44,000 sq. ft. All 3 buildings are being leased with the owner sharing one building. The property is completely fenced and divided into separate fenced compounds which are also leased. Building #1 is 12,740 sq. ft. (11,700 SF shop) Building #2 is 10,160 SF (4,480 SF Shop) Building #3 is 22,000 SF (12,800 SF Shop). The buildings are in excellent condition and were built in 2007 and 2012. If you're a business that needs a shop with offices and revenues from your other buildings then this is it. If you're an investor you should take a serious look at this opportunity as the Lloydminster area feels ready to grow. Information Package is available. Seller also has another property in North Battleford SK. and will consider a package for both. MLS SK941187