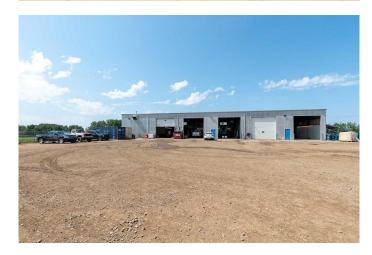

Huge price reduction on this PRIME PROPERTY in the Heavy Oil Capital of Canada! Now priced \$800,000. under the recent appraisal! Located just outside of Lloydminster in the County of Vermilion River is where opportunity awaits! This is a 32-acre parcel just South of the Lloydminster Airport and has 3 major buildings totaling over 44,000 sq. ft. All 3 buildings are being leased with the owner sharing one building. The property is completely fenced and divided into separate fenced compounds which are also leased. Building #1 is 12,740 sq. ft. (11,700 SF shop) Building #2 is 10,160 SF (4,480 SF Shop) Building #3 is 22,000 SF (12,800 SF Shop). The buildings are in excellent condition and were built in 2007 and 2012. If you're a business that needs a shop with offices and revenues from your other buildings then this is it. If you're an investor you should take a serious look at this opportunity as the Lloydminster area feels ready to grow. Information Package is available. Seller also has another property in North Battleford SK. and will consider a package for both. MLS SK941187