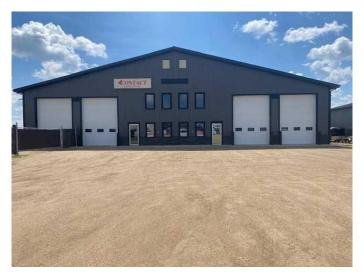

### \$1,500,000

0 Bedroom, 0.00 Bathroom, Commercial on 0.00 Acres

NONE, Wainwright, Alberta

.8000 sq. ft. commercial, mixed-use building on the north side of Wainwright in the industrial area. The 3 separate rentals units use radiant heat, have 2 pce. washrooms c/w drains, finish shop cement flooring, shop end to end floor drains and 16 ft. high X 12 wide, electrically operated shop doors, LED T-5 light fixtures, separate gas and power services on each half of building, alarm system, Special features: RENTAL UNIT 1: is 2000 sq ft. includes a good sized office area, kitchenette, 2 lg bays (33' X 36') with 2 overhead shop doors, a set of auxiliary taps, a mezzanine, plus approx. 42 ft X 120 ft chain link, with inserts, fenced, compound accessible from one shop door and exterior roller gates. RENTAL UNIT 2: is 2000 sq ft and backs onto unit 1. This area includes 3 bay areas with 3 shop overhead doors, an upper exhaust portal and a man door. RENTAL UNIT 3: 4000 sq ft This unit includes a 15' X20' front office, laundry room c/w hook ups. The shop area includes 2-80 ft long bays with shop doors on either end (1 shop door has an exhaust portal), and an additional 46 ft bay area with a shop door on the south side. This unit has 1-man door, a mezzanine, an exhaust fan portal, ceiling fans, 2 sets of hot/cold taps and a functioning vanity in shop area. This property faces north with a large parking area in front and on the south side with access from back alley.