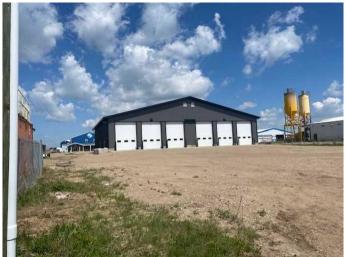

### \$1,500,000

0 Bedroom, 0.00 Bathroom, Commercial on 0.00 Acres

NONE, Wainwright, Alberta

.8000 sq. ft. commercial, mixed-use building on the north side of Wainwright in the industrial area. The 3 separate rentals units use radiant heat, have 2 pce. washrooms c/w drains, finish shop cement flooring, shop end to end floor drains and 16 ft. high X 12 wide, electrically operated shop doors, LED T-5 light fixtures, separate gas and power services on each half of building, alarm system, Special features: RENTAL UNIT 1: is 2000 sq ft. includes a good sized office area, kitchenette, 2 lg bays (33' X 36') with 2 overhead shop doors, a set of auxiliary taps, a mezzanine, plus approx. 42 ft X 120 ft chain link, with inserts, fenced, compound accessible from one shop door and exterior roller gates. RENTAL UNIT 2: is 2000 sq ft and backs onto unit 1. This area includes 3 bay areas with 3 shop overhead doors, an upper exhaust portal and a man door. RENTAL UNIT 3: 4000 sq ft This unit includes a 15' X20' front office, laundry room c/w hook ups. The shop area includes 2-80 ft long bays with shop doors on either end (1 shop door has an exhaust portal), and an additional 46 ft bay area with a shop door on the south side. This unit has 1-man door, a mezzanine, an exhaust fan portal, ceiling fans, 2 sets of hot/cold taps and a functioning vanity in shop area. This property faces north with a large parking area in front and on the south side with access from back alley.