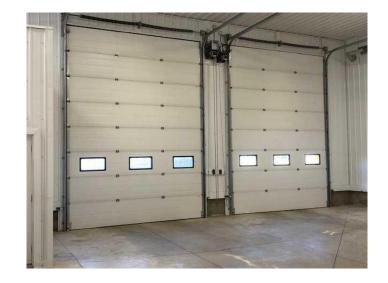

### \$1,500,000

0 Bedroom, 0.00 Bathroom, Commercial on 0.00 Acres

NONE, Wainwright, Alberta

.8000 sq. ft. commercial, mixed-use building on the north side of Wainwright in the industrial area. The 3 separate rentals units use radiant heat, have 2 pce. washrooms c/w drains, finish shop cement flooring, shop end to end floor drains and 16 ft. high X 12 wide, electrically operated shop doors, LED T-5 light fixtures, separate gas and power services on each half of building, alarm system, Special features: RENTAL UNIT 1: is 2000 sq ft. includes a good sized office area, kitchenette, 2 lg bays (33' X 36') with 2 overhead shop doors, a set of auxiliary taps, a mezzanine, plus approx. 42 ft X 120 ft chain link, with inserts, fenced, compound accessible from one shop door and exterior roller gates. RENTAL UNIT 2: is 2000 sq ft and backs onto unit 1. This area includes 3 bay areas with 3 shop overhead doors, an upper exhaust portal and a man door. RENTAL UNIT 3: 4000 sq ft This unit includes a 15' X20' front office, laundry room c/w hook ups. The shop area includes 2-80 ft long bays with shop doors on either end (1 shop door has an exhaust portal), and an additional 46 ft bay area with a shop door on the south side. This unit has 1-man door, a mezzanine, an exhaust fan portal, ceiling fans, 2 sets of hot/cold taps and a functioning vanity in shop area. This property faces north with a large parking area in front and on the south side with access from back alley.