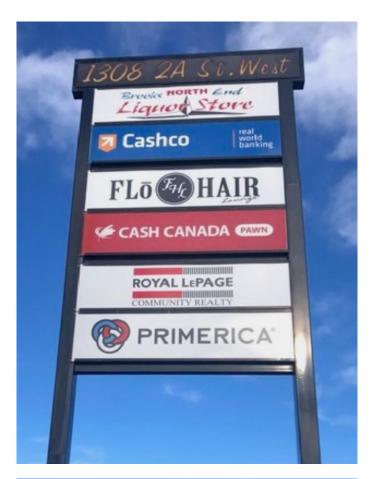

#### \$3,210,000

0 Bedroom, 0.00 Bathroom, Commercial on 1.54 Acres

North End, Brooks, Alberta

Brooks Plaza, located in the best possible retail commercial area of Brooks, easy access and tremendous exposure. Very well maintained property by a long term owner, who has looked after all of the operating systems and building structure in the best way. This property always attracts great tenants and the owner has had tremendous success with many long term tenants. Over the past 20 years the level of occupancy in this plaza has been exceptional. Please do not disturb tenants. Please see the supplements for rents and expenses.

### **Community Information**

Address 1308 2a Street W

Subdivision North End

City Brooks
County Brooks

Province Alberta
Postal Code T1R 0V5

**Amenities** 

Parking Spaces 55

Interior