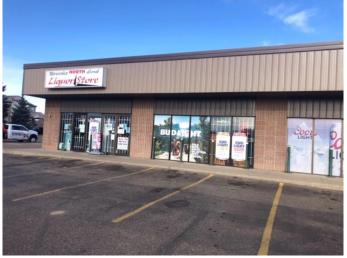

#### \$3,210,000

0 Bedroom, 0.00 Bathroom, Commercial on 1.54 Acres

North End, Brooks, Alberta

Brooks Plaza, located in the best possible retail commercial area of Brooks, easy access and tremendous exposure. Very well maintained property by a long term owner, who has looked after all of the operating systems and building structure in the best way. This property always attracts great tenants and the owner has had tremendous success with many long term tenants. Over the past 20 years the level of occupancy in this plaza has been exceptional. Please do not disturb tenants. Please see the supplements for rents and expenses.

### **Community Information**

Address 1308 2a Street W

Subdivision North End

City Brooks
County Brooks

Province Alberta
Postal Code T1R 0V5

**Amenities** 

Parking Spaces 55

Interior