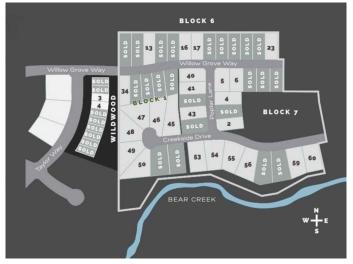

## **Community Information**

Address 7943 Creekside Drive

Subdivision Taylor Estates

City Rural Grande Prairie No. 1, 0

County Grande Prairie No. 1, County of

Province Alberta
Postal Code T8W 0H3