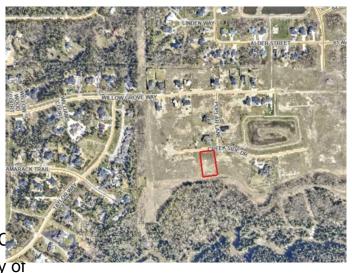

## **Community Information**

Address 7943 Creekside Drive

Subdivision Taylor Estates

City Rural Grande Prairie No. 1, 0

County Grande Prairie No. 1, County of

Province Alberta
Postal Code T8W 0H3