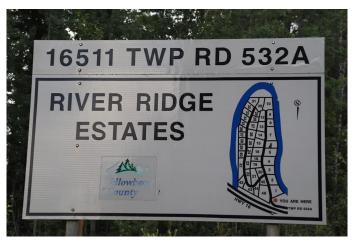

# \$550,000 - 22,23,24,48,49,50, 16511 Township Road 532a Subdivision, Rural Yellowhead County

MLS® #A2042829

## \$550,000

0 Bedroom, 0.00 Bathroom, Land on 22.95 Acres

NONE, Rural Yellowhead County, Alberta

Six great building sites for a builder or developer. Located in a high end subdivision of River Ridge Estates. Located 4 miles from downtown Edson.

## **Community Information**

| Address     | 22,23,24,48,49,50, 16511 Township Road 532a Subdivision |
|-------------|---------------------------------------------------------|
| Subdivision | NONE                                                    |
| City        | Rural Yellowhead County                                 |
| County      | Yellowhead County                                       |
| Province    | Alberta                                                 |
| Postal Code | T7E 3A6                                                 |
| Amenities   |                                                         |
| Utilities   | Electricity at Lot Line, Natural Gas at Lot Line        |
| Exterior    |                                                         |

Lot Description Rectangular Lot, Treed