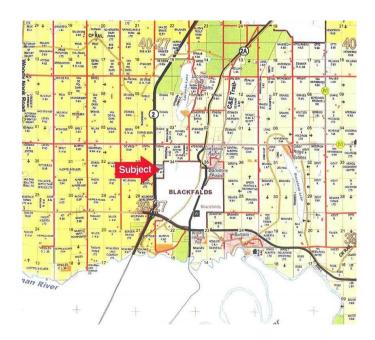

#### \$1,720,000

0 Bedroom, 0.00 Bathroom, Commercial on 73.19 Acres

NONE, Blackfalds, Alberta

73.19 ACRES of development land located east of Highway 2 in the Town of Blackfalds. Presently has Industrial Development to the south boundary and residential development to the east side. Town is open to either Industrial or residential development. Excellent exposure to Highway #2. Excellent Investment Property in one of the fastest growing communities in Alberta.