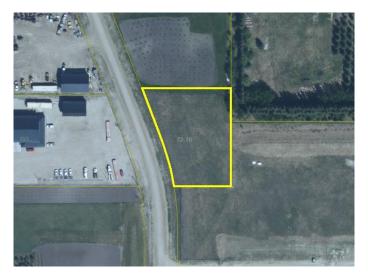

### \$99,900

0 Bedroom, 0.00 Bathroom, Land on 0.96 Acres

NONE, Beaverlodge, Alberta

This .96 acre lot located in the Beaverlodge West Industrial Park would provide a great opportunity for your existing business or to build some much needed shop space for rent. Sellers would consider building to suit and either selling or leasing with building. Sellers would also consider residential or rural properties on trade. Bring your proposals. The hookup fee for Municipal services have been amortized by the Town of Beaverlodge and payments are made annually with taxes.