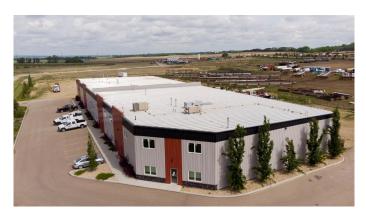

#### \$2,750,000

0 Bedroom, 0.00 Bathroom, Commercial on 4.16 Acres

Iron Rail Business Park, Rural Lacombe County, Alberta

This property has a TON of potential. All 10 bays are currently Leased!!! The yard has one fully fenced compound and the remainder of the yard is fenced but not enclosed. The lot to the north is currently used by the tenants but has enough area for another building with the same foot print. All the the bays have a 16' wide x 18' tall overhead door in the rear of the building, a man door in the rear of the bay along with a with a bathroom.

Built in 2016