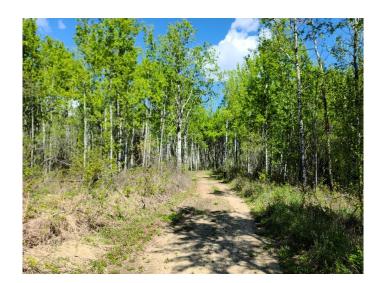

#### \$285,000

0 Bedroom, 0.00 Bathroom, Land on 147.70 Acres

NONE, Rural Northern Lights, County of, Alberta

147.70 acres of a mostly bush quarter located minutes from Peace River! Land like this does not come up very often especially this close to Peace River. Located North of town along Highway 743 and directly across the highway from Weberville Hall, location does not get much better than this. If you have been waiting for a quarter section this close to town to come for sale then you better check it out before it is too late.