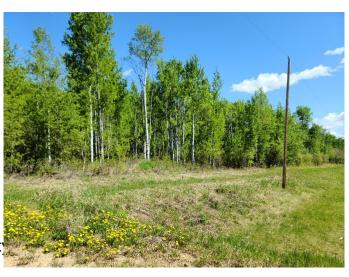

#### \$285,000

0 Bedroom, 0.00 Bathroom, Land on 147.70 Acres

NONE, Rural Northern Lights, County of, Alberta

147.70 acres of a mostly bush quarter located minutes from Peace River! Land like this does not come up very often especially this close to Peace River. Located North of town along Highway 743 and directly across the highway from Weberville Hall, location does not get much better than this. If you have been waiting for a quarter section this close to town to come for sale then you better check it out before it is too late.