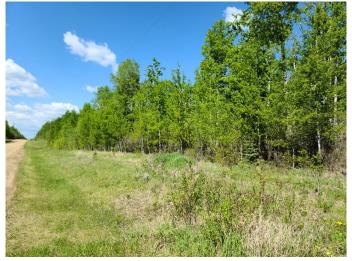

#### \$285,000

0 Bedroom, 0.00 Bathroom, Land on 147.70 Acres

NONE, Rural Northern Lights, County of, Alberta

147.70 acres of a mostly bush quarter located minutes from Peace River! Land like this does not come up very often especially this close to Peace River. Located North of town along Highway 743 and directly across the highway from Weberville Hall, location does not get much better than this. If you have been waiting for a quarter section this close to town to come for sale then you better check it out before it is too late.