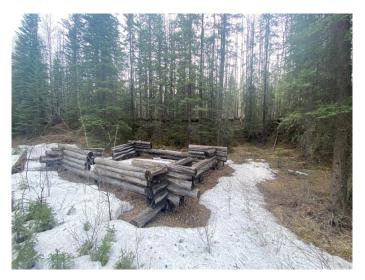

### \$59,000

0 Bedroom, 0.00 Bathroom, Land on 7.50 Acres

NONE, Rural Yellowhead County, Alberta

Recreational property located in Yellowhead County. The property is 7.5 acres with no public access. There is a trail along the property. There is an old cabin base that currently sits along the trail. Property is approximately 30m (100 feet ) wide by 1km long