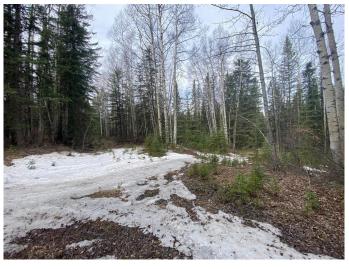

### \$59,000

0 Bedroom, 0.00 Bathroom, Land on 7.50 Acres

NONE, Rural Yellowhead County, Alberta

Recreational property located in Yellowhead County. The property is 7.5 acres with no public access. There is a trail along the property. There is an old cabin base that currently sits along the trail. Property is approximately 30m (100 feet ) wide by 1km long