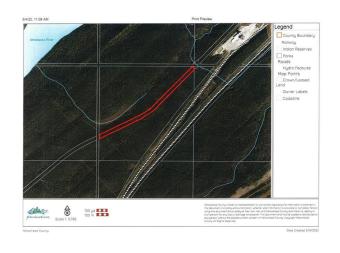

### \$59,000

0 Bedroom, 0.00 Bathroom, Land on 7.50 Acres

NONE, Rural Yellowhead County, Alberta

Recreational property located in Yellowhead County. The property is 7.5 acres with no public access. There is a trail along the property. There is an old cabin base that currently sits along the trail. Property is approximately 30m (100 feet ) wide by 1km long