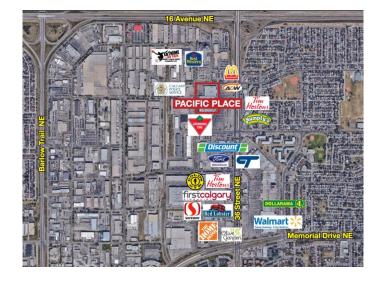

### \$45

0 Bedroom, 0.00 Bathroom, Commercial on 0.00 Acres

Franklin, Calgary, Alberta

Pacific Place Mall has tremendous opportunities for businesses looking for temporary or longer term leases from 322-610 square feet. With over 60 shops and services including T&T Supermarket, Pacific Place Mall has become one of the busiest shopping destinations in the NE and has developed into one of Calgary's favourite multi-ethnic shopping centres; offering customers a variety of Asian products and services. This vibrant and dynamic retail centre is conveniently located near the Marlborough LRT Station with excellent exposure and visibility to 36th Street (approx 39,000 vehicles per day). Anchored by a busy T&T Supermarket with Canadian Tire next door, Pacific Place Mall caters to a growing NE Calgary neighbourhood and beyond as customers seek a shopping and dining experience not found elsewhere in Calgary. Other major businesses include Jollibee Restaurant, Oomomo Japan Living, Fit 4 Less Gym, Prime Health Clinic, Canada Diagnostics Centre and Bianca Amor Liquidation Centre.