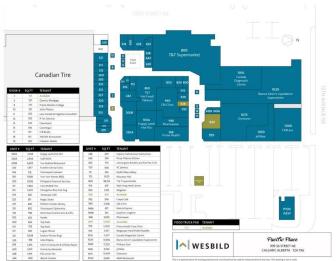

### \$45

0 Bedroom, 0.00 Bathroom, Commercial on 0.00 Acres

Franklin, Calgary, Alberta

Pacific Place Mall has tremendous opportunities for businesses looking for temporary or longer term leases from 322-610 square feet. With over 60 shops and services including T&T Supermarket, Pacific Place Mall has become one of the busiest shopping destinations in the NE and has developed into one of Calgary's favourite multi-ethnic shopping centres; offering customers a variety of Asian products and services. This vibrant and dynamic retail centre is conveniently located near the Marlborough LRT Station with excellent exposure and visibility to 36th Street (approx 39,000 vehicles per day). Anchored by a busy T&T Supermarket with Canadian Tire next door, Pacific Place Mall caters to a growing NE Calgary neighbourhood and beyond as customers seek a shopping and dining experience not found elsewhere in Calgary. Other major businesses include Jollibee Restaurant, Oomomo Japan Living, Fit 4 Less Gym, Prime Health Clinic, Canada Diagnostics Centre and Bianca Amor Liquidation Centre.

\*\*\* Rent Starting at \$65 per square foot | Operating Costs - \$29.20PSF (estimated 2024)

\*\*\* Rentable Area:

Unit 928-610SF \$65PSF | Kiosk 2 \$3,000/month| Food Truck Pad Negotiable |

Built in 1980