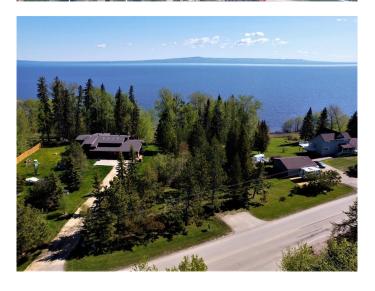

## \$224,900

0 Bedroom, 0.00 Bathroom, Land on 0.84 Acres

NONE, Widewater, Alberta

.84 acre lakefront lot on the south shores of Lesser Slave Lake in Widewater, AB. All services: water, power, sewer, gas to front of this beautiful lot; paved municipal road in front. The front 3/4 of lot is cleared for any of your possible building ideas. This breathtaking location is only just over 10 minutes drive to Slave Lake and only a five minute drive to the boat launch in Canyon Creek. The lakeshore is only a short walk from the street level lot; look forward to year round enjoyment summer and winter. Endless recreation possibilities, stunning lake views, quiet country living; great location to build your dream home!!!

## **Amenities**

Utilities Electricity at Lot Line, Water At Lot Line, Natural Gas at Lot Line, Sewer

Available

Is Waterfront Yes

Waterfront Lake, Lake Front