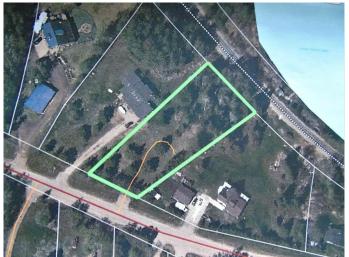

## \$224,900

0 Bedroom, 0.00 Bathroom, Land on 0.84 Acres

NONE, Widewater, Alberta

.84 acre lakefront lot on the south shores of Lesser Slave Lake in Widewater, AB. All services: water, power, sewer, gas to front of this beautiful lot; paved municipal road in front. The front 3/4 of lot is cleared for any of your possible building ideas. This breathtaking location is only just over 10 minutes drive to Slave Lake and only a five minute drive to the boat launch in Canyon Creek. The lakeshore is only a short walk from the street level lot; look forward to year round enjoyment summer and winter. Endless recreation possibilities, stunning lake views, quiet country living; great location to build your dream home!!!

## **Community Information**

Address 73058 Southshore Drive E

Subdivision NONE

City Widewater

County Lesser Slave River No. 124, M.D. of

Province Alberta

Postal Code T0G 2M0