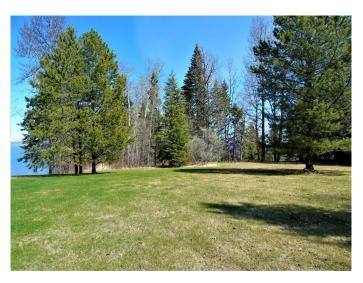

## \$224,900

0 Bedroom, 0.00 Bathroom, Land on 0.84 Acres

NONE, Widewater, Alberta

.84 acre lakefront lot on the south shores of Lesser Slave Lake in Widewater, AB. All services: water, power, sewer, gas to front of this beautiful lot; paved municipal road in front. The front 3/4 of lot is cleared for any of your possible building ideas. This breathtaking location is only just over 10 minutes drive to Slave Lake and only a five minute drive to the boat launch in Canyon Creek. The lakeshore is only a short walk from the street level lot; look forward to year round enjoyment summer and winter. Endless recreation possibilities, stunning lake views, quiet country living; great location to build your dream home!!!

#### **Exterior**

Lot Description Lake, Lawn, Irregular Lot, Landscaped, Sloped Down, Waterfront