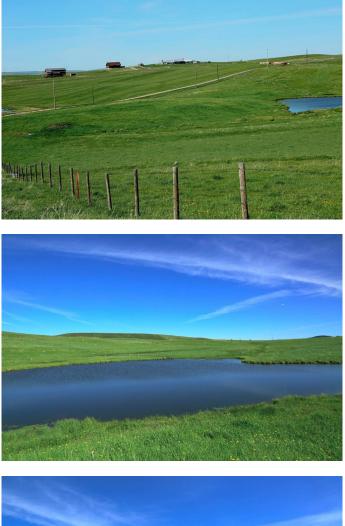

#### \$100,000

0 Bedroom, 0.00 Bathroom, Land on 3.00 Acres

NONE, Rural Cardston County, Alberta

Looking for privacy with spectacular views? Retiring or want a change of scenery? 3 Acres of land nestled in the foothills of the Rocky Mountains offers you the opportunity to build your Dream Home. Only 10 minutes East of Waterton Lakes National Park, this is a great place to enjoy a quiet lifestyle with amenities nearby. There is power service to the lot line on the property. This lot is sloped so you could potentially build a walkout, and the pond is right there for additional scenery. Take a drive and have a look. The view is absolutely stunning. This acreage would require you to install your own water and sewer. Some Architectural controls in place. Just imagine.....Welcome Home.