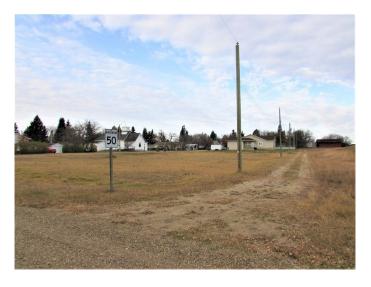

### \$27,500

0 Bedroom, 0.00 Bathroom, Land on 0.14 Acres

NONE, Kingman, Alberta

Beautiful newly developed lot on the edge of town. This good sized lot is located in the peaceful hamlet of Kingman â€" home of the K-12 Cornerstone Christian Academy - only 20 minutes to Camrose and in easy commuting distance to Nisku, and South/East Edmonton. This affordable property might be the opportunity you've been waiting for.

#### **Community Information**

Address 108 Alberta Street

Subdivision NONE
City Kingman

County Camrose County

Province Alberta
Postal Code T0B 2M0