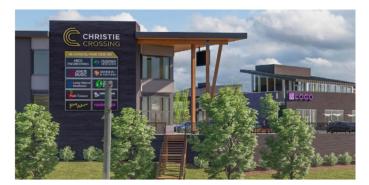

#### \$44

0 Bedroom, 0.00 Bathroom, Commercial on 0.00 Acres

Christie Park, Calgary, Alberta

Prime Location + High visibility + traffic counts, and seamless access to both Sarcee Trail SW and the Sirocco C-Train Station make Christie Crossing the ideal space for both new and established businesses in search of their next luxury storefront. Located within the exclusive commercial Centre of Christie Crossing located along 17th Avenue.

Size : Approx. 3,000 sf Term : 10 years Rent : Market Op Cost : Estimated \$15 psf Available : May 2022

Built in 2022